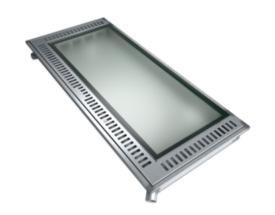

#### **VENTILATION-LIGHT SHAFT FINISH**

VENTILATION- LIGHT SHAFT FINISH CUSTOM-MADE