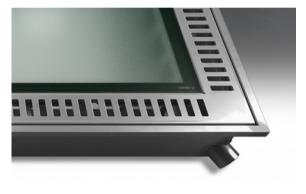

#### **VENTILATION-LIGHT SHAFT FINISH**

VENTILATION- LIGHT SHAFT FINISH CUSTOM-MADE