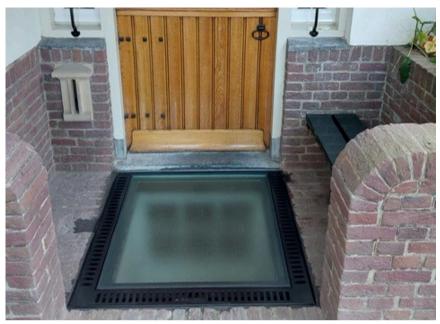

#### **VENTILATION-LIGHT SHAFT FINISH**

VENTILATION- LIGHT SHAFT FINISH CUSTOM-MADE