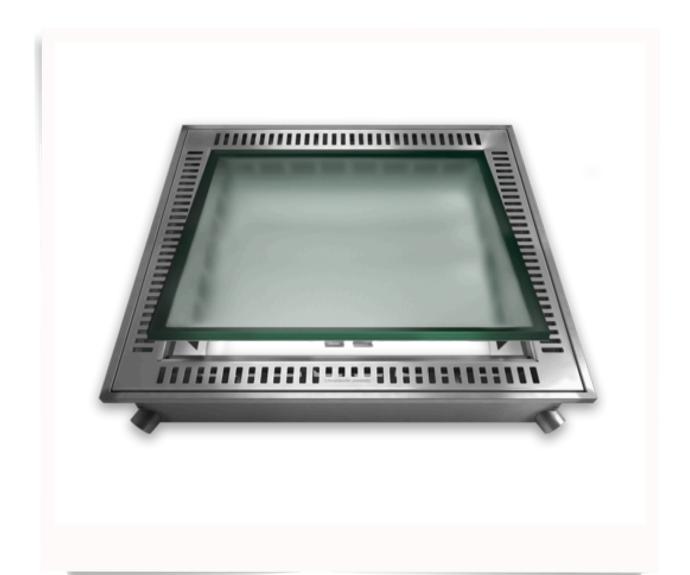

#### **VENTILATION-LIGHT SHAFT FINISH**

VENTILATION- LIGHT SHAFT FINISH CUSTOM-MADE