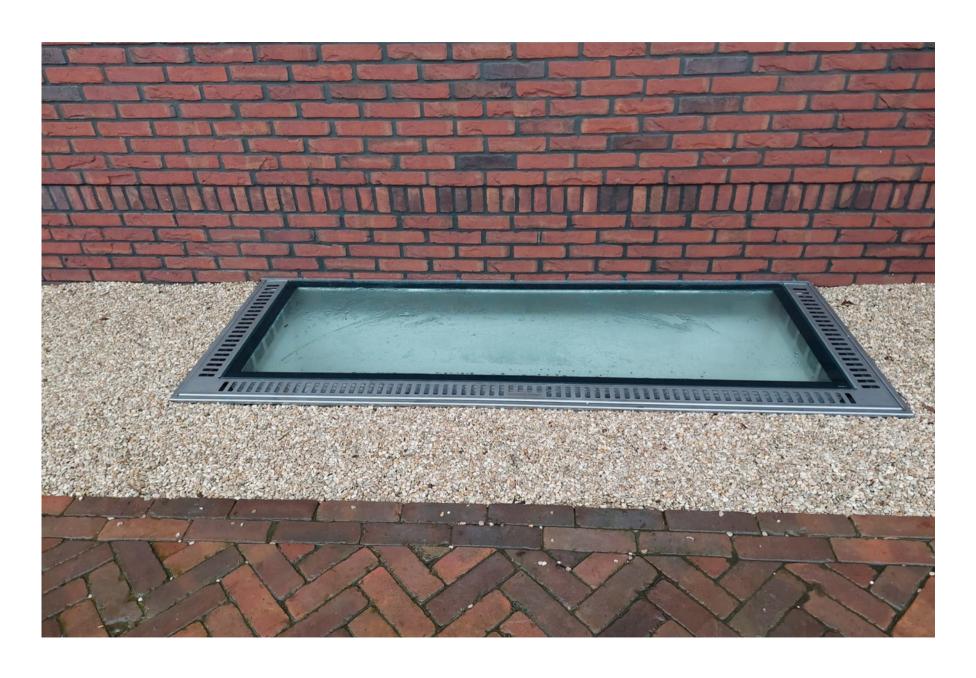

#### **VENTILATION-LIGHT SHAFT FINISH**

VENTILATION- LIGHT SHAFT FINISH CUSTOM-MADE