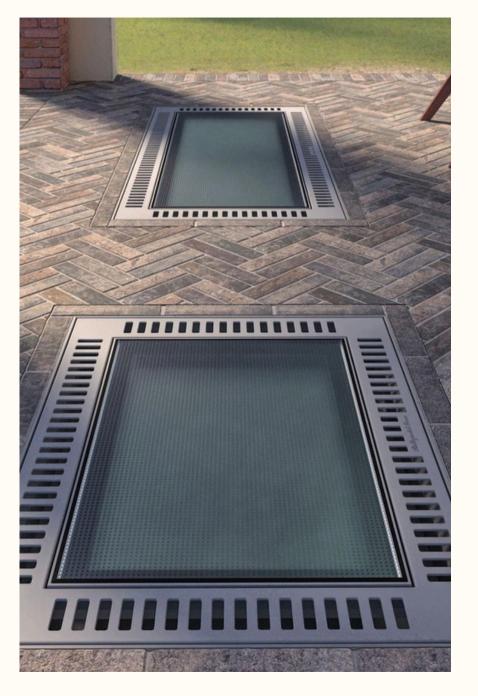

#### **VENTILATION-LIGHT SHAFT FINISH**

VENTILATION- LIGHT SHAFT FINISH CUSTOM-MADE