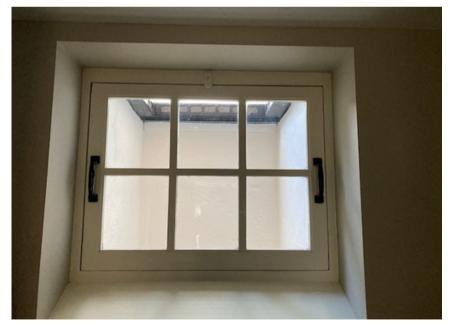

#### **VENTILATION-LIGHT SHAFT FINISH**

VENTILATION- LIGHT SHAFT FINISH CUSTOM-MADE

# VENTILATION- LIGHT SHAFT FINISH OPENABLE