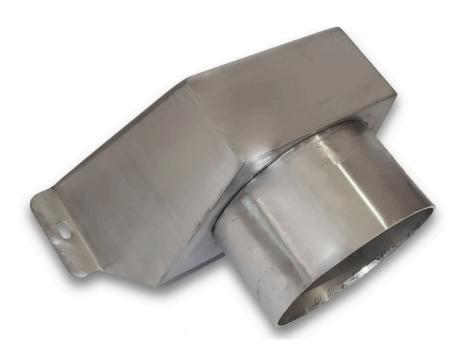

#### **VENTILATION-LIGHT SHAFT FINISH**

VENTILATION- LIGHT SHAFT FINISH CUSTOM-MADE