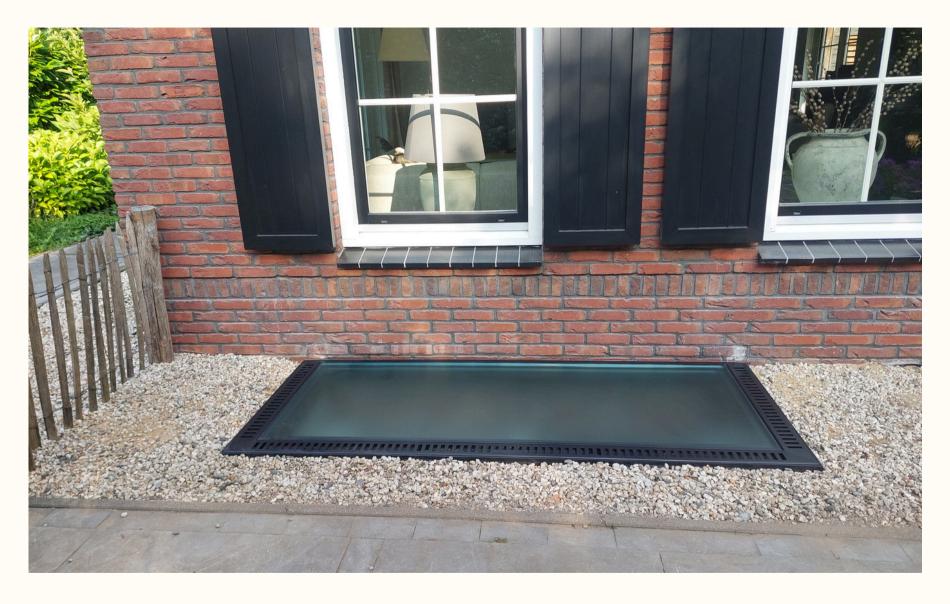

#### **VENTILATION-LIGHT SHAFT FINISH**

VENTILATION- LIGHT SHAFT FINISH CUSTOM-MADE