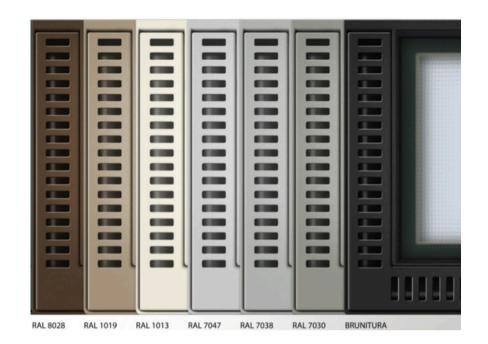

#### **VENTILATION-LIGHT SHAFT FINISH**

VENTILATION- LIGHT SHAFT FINISH CUSTOM-MADE