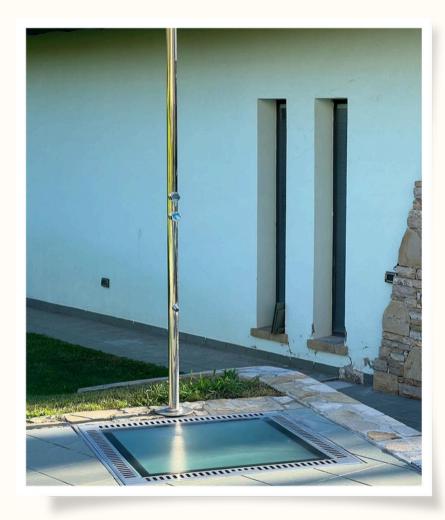

#### **VENTILATION-LIGHT SHAFT FINISH**

VENTILATION- LIGHT SHAFT FINISH CUSTOM-MADE