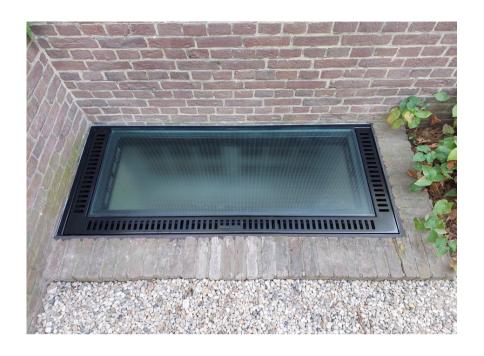

#### **VENTILATION-LIGHT SHAFT FINISH**

VENTILATION- LIGHT SHAFT FINISH CUSTOM-MADE