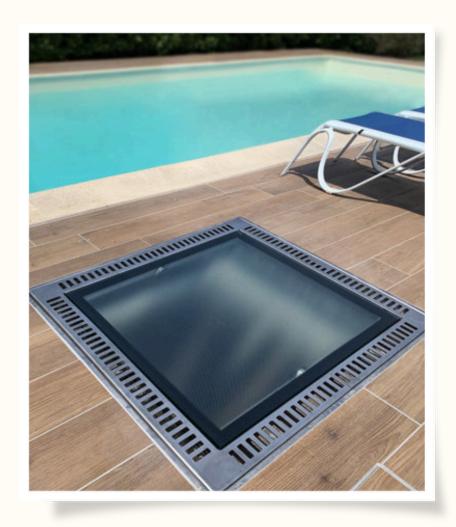

#### **VENTILATION-LIGHT SHAFT FINISH**

VENTILATION- LIGHT SHAFT FINISH CUSTOM-MADE