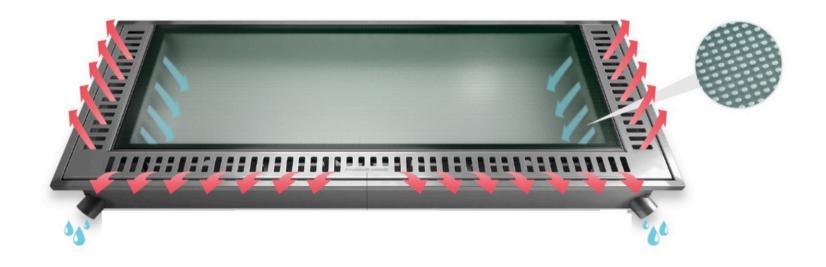

#### **VENTILATION-LIGHT SHAFT FINISH**

VENTILATION- LIGHT SHAFT FINISH CUSTOM-MADE

# VENTILATION- LIGHT SHAFT FINISH OPENABLE