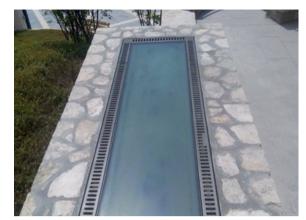

#### **VENTILATION-LIGHT SHAFT FINISH**

VENTILATION- LIGHT SHAFT FINISH CUSTOM-MADE