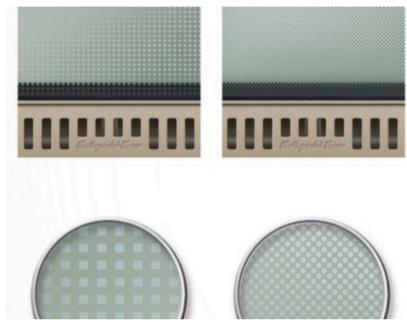

#### **VENTILATION-LIGHT SHAFT FINISH**

VENTILATION- LIGHT SHAFT FINISH CUSTOM-MADE